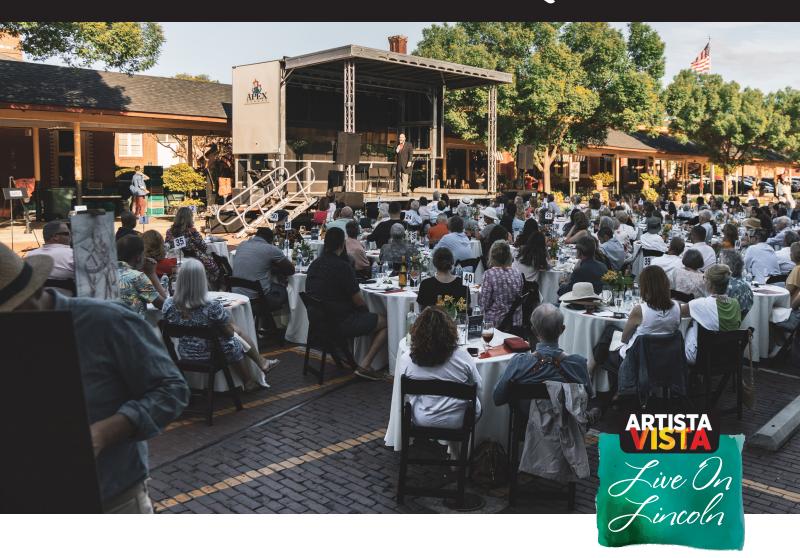

## SUNDAY, APRIL 21, 2024 5:00-7:00 P.M.

Support the arts in Columbia with a sponsorship of the 4th annual Live on Lincoln event in the Vista. This unique dinner and performance experience is a celebration of and fundraising opportunity for the performing arts and was founded by the Koger Center for the Arts in 2020. It is now a signature event of the Congaree Vista Guild.

Patrons will enjoy an al fresco dinner on the cobblestones of Lincoln Street, catered by Blue Marlin, and live performances by many of our much-loved cultural organizations that historically perform throughout the Vista.